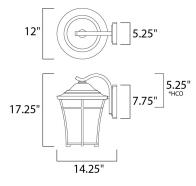

\*height from center of outlet to the top of the fixture

## MEASUREMENTS

DIMENSION BACK PLATE HANGING WEIGHT LAMPING

## INPUT VOLTAGE

BULB INCLUDED : (M DIMMABLE : Y

: 12" W x 17.25" H x 14.25" Ext : 5.25" W x 7.75" H x 5.25" HCO : 9.7 lb

AGE : 120V : 1 x 60W Incandescent E26 Medium , 60W Total IDED : (Not Included) : Yes