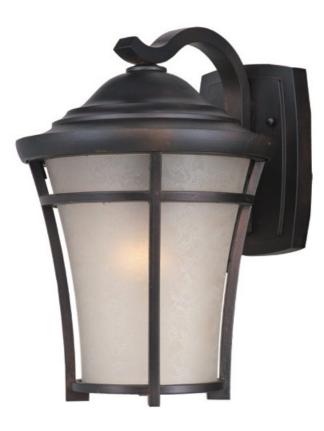

## PRODUCT DESCRIPTION

This transitional design in Die Cast aluminum has a remarkable price point. Finished in Copper Oxide with a hand painted Lace glass and two lamping options of both fluorescent and incandescent versions available. Adds additional energy savings and long life.

## FINISHES OPTION

**GLASS** Lace LA

MATERIAL Aluminum, Glass

RATINGS CETLus Wet Location

ADDITIONAL OPERATING TEMPERATURE: -20°C (-4°F), 40°C (104°F)

Always consult a qualified electrician before installing any lighting product.